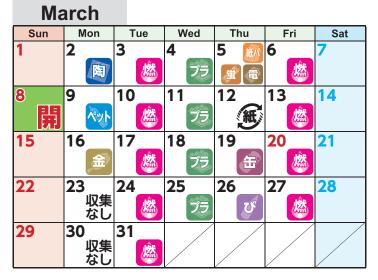

# Tamba City Waste Categories/ Collection Calendar

Aogaki

Place at designated collection point by 8:30 a.m. on designated day.

### December

- •No waste collections from May 3rd to 5th and December 30th to January 3rd, regardless of the day of the week.
- •Ensure name is written clearly on designated bags, commercially available transparent bags, and containers.
- Collection times may vary due to route changes, amounts of waste for collection, and road conditions etc.

Tamba City Clean Centre public use days etc.

### 2026 January

開

Oversized waste collection (advance application required by end of December)

Review the section on oversized waste collection for details.

Enquiries

Tamba City Clean Centre Tel:0795-78-9999