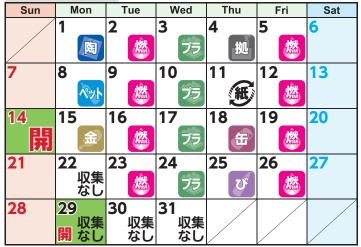

### December

- •No waste collections from May 3rd to 5th and December 30th to January 3rd, regardless of the day of the week.
- •Ensure name is written clearly on designated bags, commercially available transparent bags, and containers.
- Collection times may vary due to route changes, amounts of waste for collection, and road conditions etc.

Tamba City Clean Centre public use days etc.