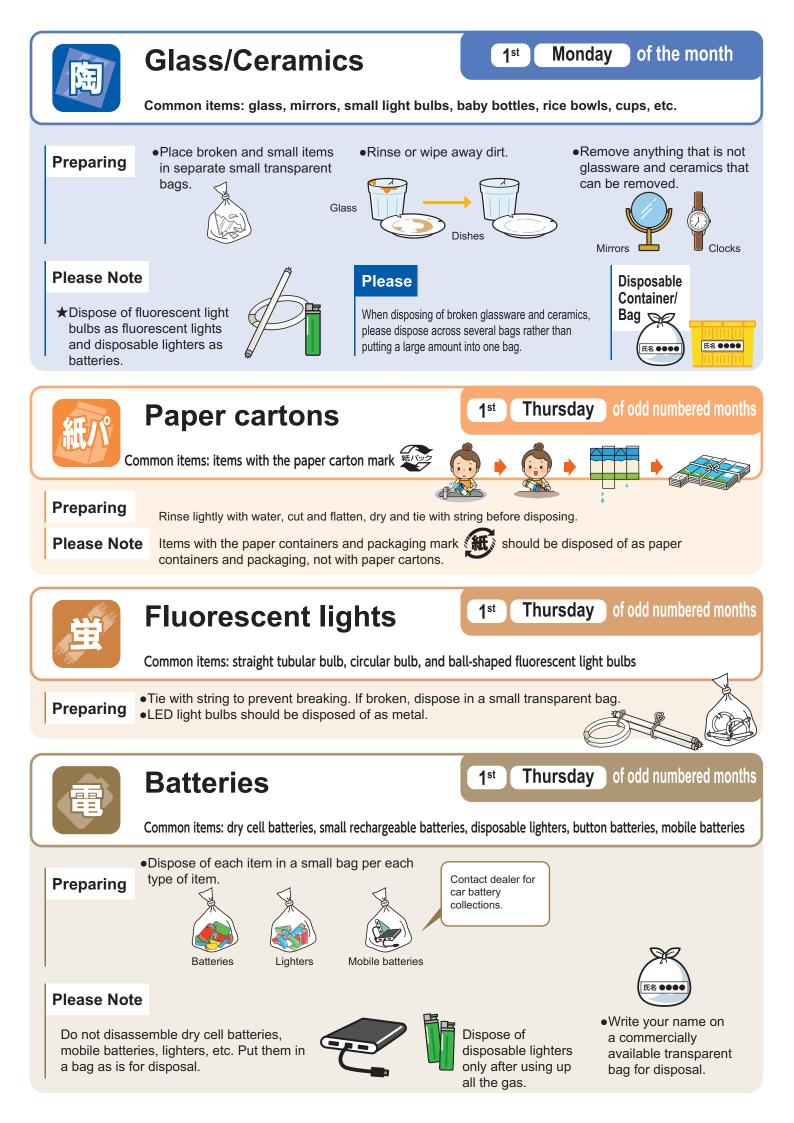

|  |

Note Charges apply even if waste is brought directly to facility using designated waste bags.

# Refer to the waste sorting app for details on how to sort waste etc.

- · You can check the garbage calendar immediately.
- · Look up waste categories when you are unsure.
- Use the notification function to prevent you from forgetting to take

out your trash.





Android users

iOS users

# Did you know?

## Separation of plastic products commenced in April 2024.

**New plastic** separation rules

mobile batteries, etc.)

Plastic products previously included in burnable garbage are now collected separately. Plastic products can be disposed in the same bags as conventional plastic containers and packaging.

are 5mm or thicker











It will be collected at the base located in the neighbourhood where you live. If your neighbourhood does not have a base, or if you live in a neighbourhood that does not have oversized waste collections, you cannot apply.



The

oversized garbage stickers.



#### **Estimated fee**

Total size of 3 sides (L,W,H) exceeds 3m = (Large) 600 JPY Total size of 3 sides (L,W,H) less than 3m = (Small) 300 JPY

\*However, some item sizes may be determined according to category. Ex) Bicycle 26 inches or more...(Large), Less than 26 inches...(Small)

#### Apply to

Tamba City Clean Centre (Address) 540 Nokono, Kasuga-cho, Tamba City TEL: 0795-78-9999

Important

①Applications may be declined due to size or weight, and some items are also not eligible for collection.
②Only general households are e