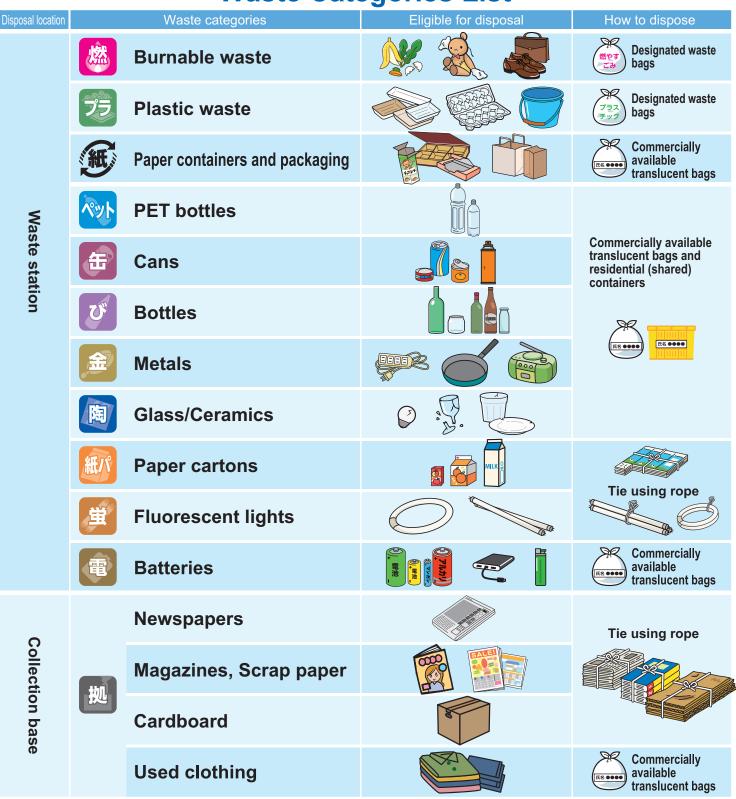

## **Waste Categories List**

## Separation of plastic products commenced in April 2024.

**New plastic** separation rules

mobile batteries, etc.)

Plastic products previously included in burnable garbage are now collected separately. Plastic products can be disposed in the same bags as conventional plastic containers and packaging.