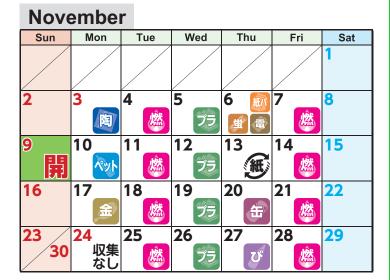

# Tamba City Waste Categories/ Collection Calendar

Aogaki

Place at designated collection point by 8:30 a.m. on designated day.

Tamba City Clean Centre public use days etc.