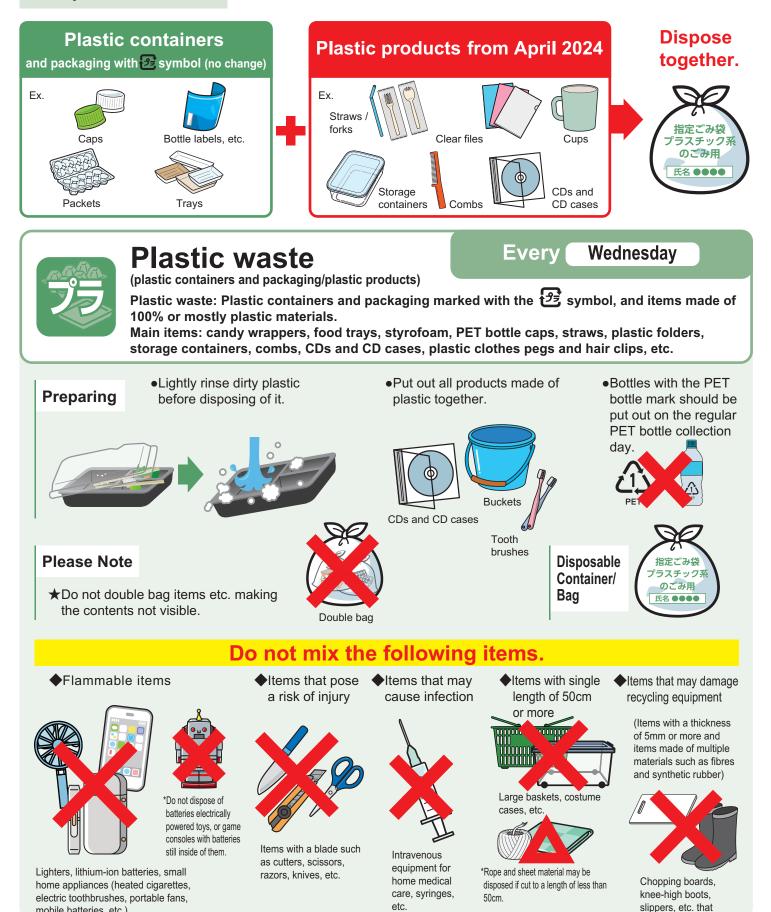

## Separation of plastic products commenced in April 2024.

**New plastic** separation rules

mobile batteries, etc.)

Plastic products previously included in burnable garbage are now collected separately. Plastic products can be disposed in the same bags as conventional plastic containers and packaging.