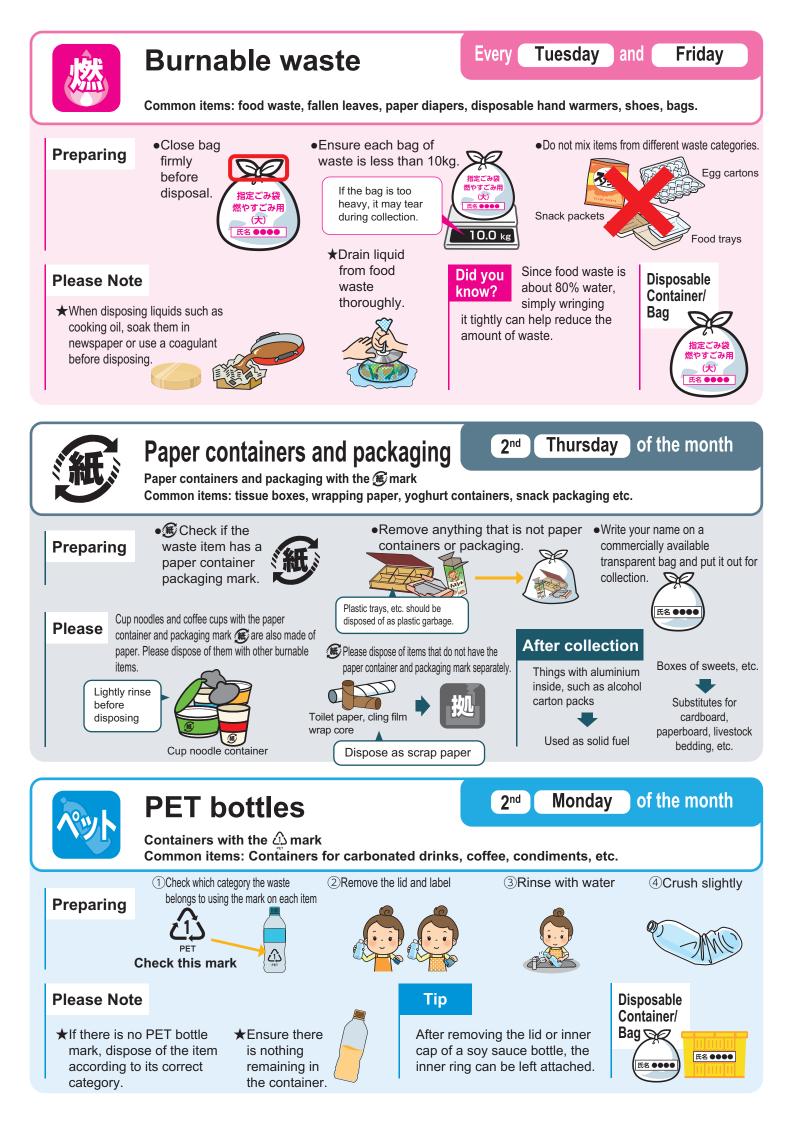

|  |

Note Charges apply even if waste is brought directly to facility using designated waste bags.

# Refer to the waste sorting app for details on how to sort waste etc.

- · You can check the garbage calendar immediately.
- · Look up waste categories when you are unsure.
- Use the notification function to prevent you from forgetting to take

out your trash.





Android users

iOS users

# Did you know?

## Separation of plastic products commenced in April 2024.

**New plastic** separation rules

mobile batteries, etc.)

Plastic products previously included in burnable garbage are now collected separately. Plastic products can be disposed in the same bags as conventional plastic containers and packaging.

are 5mm or thicker











It will be collected at the base located in the neighbourhood where you live. If your neighbourhood does not have a base, or if you live in a neighbourhood that does not have oversized waste collections, you cannot apply.



The

oversized garbage stickers.



#### **Estimated fee**

Total size of 3 sides (L,W,H) exceeds 3m = (Large) 600 JPY Total size of 3 sides (L,W,H) less than 3m = (Small) 300 JPY

\*However, some item sizes may be determined according to category. Ex) Bicycle 26 inches or more...(Large), Less than 26 inches...(Small)

#### Apply to

Tamba City Clean Centre (Address) 540 Nokono, Kasuga-cho, Tamba City TEL: 0795-78-9999

Important

①Applications may be declined due to size or weight, and some items are also not eligible for collection.
②Only general households a