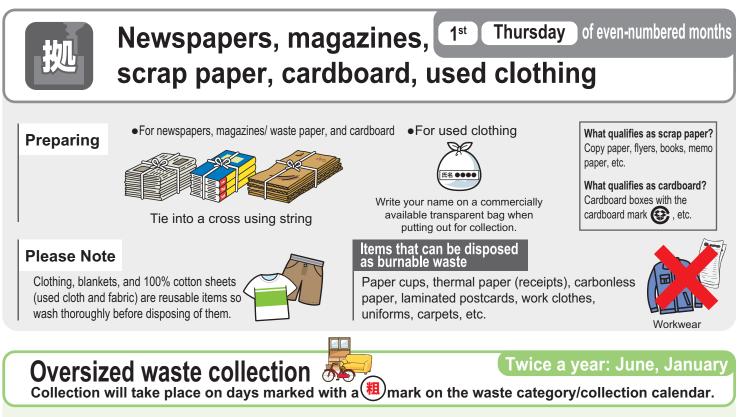

|  |

Note Charges apply even if waste is brought directly to facility using designated waste bags.

# Refer to the waste sorting app for details on how to sort waste etc.

- · You can check the garbage calendar immediately.
- · Look up waste categories when you are unsure.
- Use the notification function to prevent you from forgetting to take

out your trash.





Android users

iOS users

# Did you know?

## Separation of plastic products commenced in April 2024.

**New plastic** separation rules

mobile batteries, etc.)

Plastic products previously included in burnable garbage are now collected separately. Plastic products can be disposed in the same bags as conventional plastic containers and packaging.

are 5mm or thicker











It will be collected at the base located in the neighbourhood where you live. If your neighbourhood does not have a base, or if you live in a neighbourhood that does not have oversized waste collections, you cannot apply.



The

oversized garbage stickers.



#### **Estimated fee**

Total size of 3 sides (L,W,H) exceeds 3m = (Large) 600 JPY Total size of 3 sides (L,W,H) less than 3m = (Small) 300 JPY

\*However, some item sizes may be determined according to category. Ex) Bicycle 26 inches or more...(Large), Less than 26 inches...(Small)

#### Apply to

Tamba City Clean Centre (Address) 540 Nokono, Kasuga-cho, Tamba City TEL: 0795-78-9999

Important

①Applications may be declined due to size or weight, and some items are also not eligible for collection.
②Only general households are eli