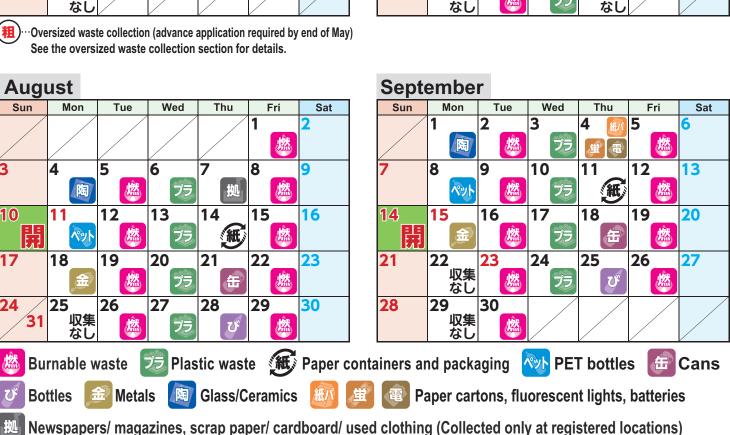

# Tamba City Waste Categories/ Collection Calendar

Aogaki

Tamba City Clean Centre public use days etc.

Place at designated collection point by 8:30 a.m. on designated day.

Mav Sun Mon Wed Tue Thu Fri Sat 2 3 1 14 豈 æ 9 8 4 5 6 7 10 収集 紙 盛 プラ なし 12 13 15 16 17 11 14 臣 燃 ペット プラ 缶 盜 23 18 19 20 21 22 24 金 盗 プラ U 监 25 26 27 28 29 30 31 収集 収集 プラ 94 ١<u>4</u> なし なし

# Tamba City Waste Categories/ Collection Calendar

Aogaki

Place at designated collection point by 8:30 a.m. on designated day.

Tamba City Clean Centre public use days etc.