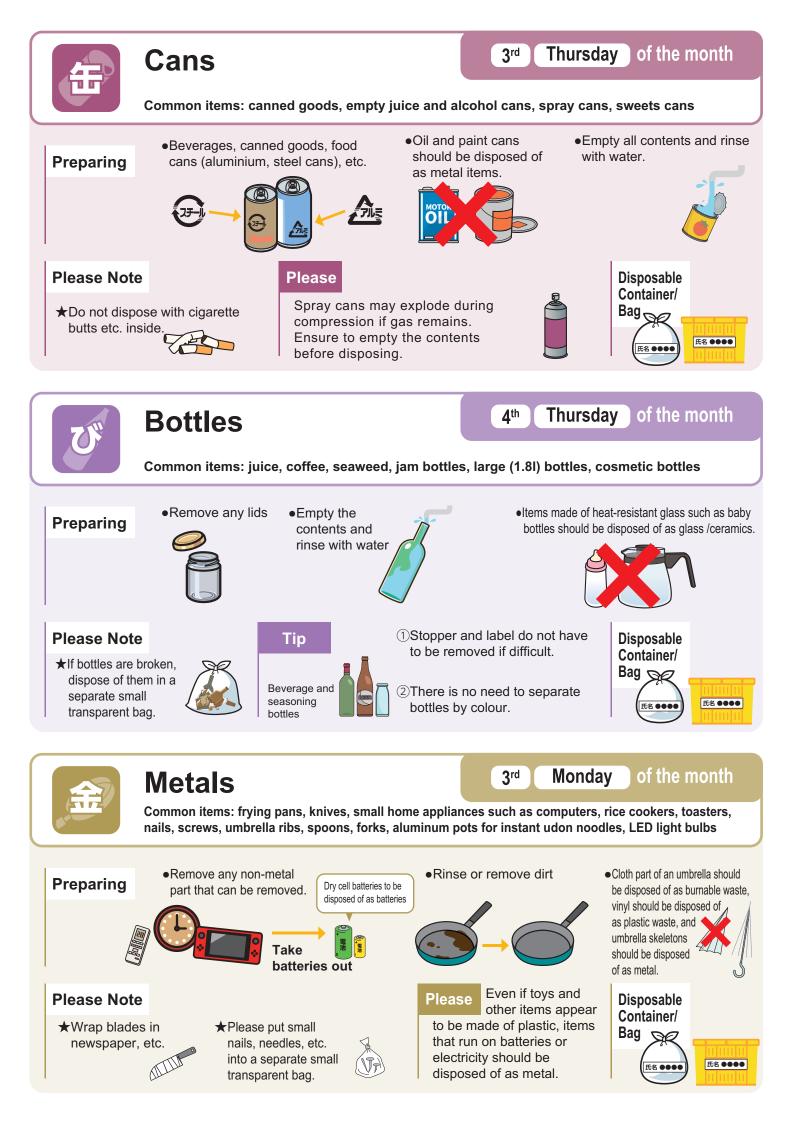

|  |

Note Charges apply even if waste is brought directly to facility using designated waste bags.

# Refer to the waste sorting app for details on how to sort waste etc.

- · You can check the garbage calendar immediately.
- · Look up waste categories when you are unsure.
- Use the notification function to prevent you from forgetting to take

out your trash.





Android users

iOS users

# Did you know?

## Separation of plastic products commenced in April 2024.

**New plastic** separation rules

mobile batteries, etc.)

Plastic products previously included in burnable garbage are now collected separately. Plastic products can be disposed in the same bags as conventional plastic containers and packaging.

are 5mm or thicker











It will be collected at the base located in the neighbourhood where you live. If your neighbourhood does not have a base, or if you live in a neighbourhood that does not have oversized waste collections, you cannot apply.



The

oversized garbage stickers.



#### **Estimated fee**

Total size of 3 sides (L,W,H) exceeds 3m = (Large) 600 JPY Total size of 3 sides (L,W,H) less than 3m = (Small) 300 JPY

\*However, some item sizes may be determined according to category. Ex) Bicycle 26 inches or more...(Large), Less than 26 inches...(Small)

#### Apply to

Tamba City Clean Centre (Address) 540 Nokono, Kasuga-cho, Tamba City TEL: 0795-78-9999

Important

①Applications may be declined due to size or weight, and some items are also not eligible for collection.
②Only general households are