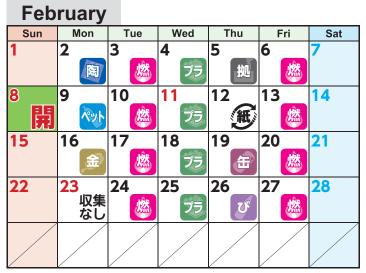

# Tamba City Waste Categories/ Collection Calendar

Aogaki

Place at designated collection point by 8:30 a.m. on designated day.

Tamba City Clean Centre public use days etc.