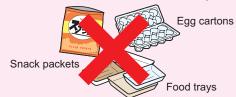

## Plastic waste

(plastic containers and packaging/plastic products)

Plastic waste: Plastic containers and packaging marked with the 🔁 symbol, and items made of 100% or mostly plastic materials.

Main items: candy wrappers, food trays, styrofoam, PET bottle caps, straws, plastic folders, storage containers, combs, CDs and CD cases, plastic clothes pegs and hair clips, etc.