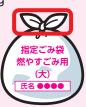

### **Burnable waste**

Monday and Every (

**Thursday** 

Common items: food waste, fallen leaves, paper diapers, disposable hand warmers, shoes, bags.

#### **Preparing**

 Close bag firmly before disposal.

•Ensure each bag of waste is less than 10kg.

> If the bag is too heavy, it may tear during collection.

**★**Drain liquid from food waste thoroughly.

• Do not mix items from different waste categories.