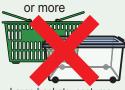

Large baskets, costume cases, etc.

\*Rope and sheet material may be disposed if cut to a length of less than 50cm.

◆Items that may damage recycling equipment

> (Items with a thickness of 5mm or more and items made of multiple materials such as fibres and synthetic rubber)