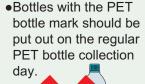

## **PET bottles**

Containers with the 🖒 mark

Common items: Containers for carbonated drinks, coffee, condiments, etc.

1) Check which category the waste belongs to using the mark on each item

2 Remove the lid and label

③Rinse with water

4 Crush slightly

Check this mark

After removing the lid or inner cap of a soy sauce bottle, the inner ring can be left attached.

2<sup>nd</sup>

Wednesday of the month

#### **Please Note**

★If there is no PET bottle mark, dispose of the item according to its correct category.

★Ensure there is nothing remaining in the container.