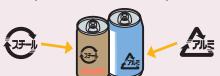

## Metals

Common items: frying pans, knives, small home appliances such as computers, rice cookers, toasters, nails, screws, umbrella ribs, spoons, forks, aluminum pots for instant udon noodles, LED light bulbs

#### **Preparing**

 Remove any non-metal part that can be removed.

disposed of as batteries

Dry cell batteries to be

Take batteries out Rinse or remove dirt

- Even if toys and **Please**
- other items appear to be made of plastic, items that run on batteries or electricity should be disposed of as metal.
- Cloth part of an umbrella should be disposed of as burnable waste, vinyl should be disposed of as plastic waste, and umbrella skeletons should be disposed of as metal.