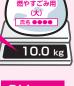

[Days open to the public] 2nd Sunday of every month, December 29th

[Fee] Private waste up to 10 kg 100 JPY (+100 JPY per each 10kg)

Note Charges apply even if waste is brought directly to facility using designated waste bags.

#### **Preparing**

 Close bag firmly before disposal.

•Ensure each bag of waste is less than 10kg.

> If the bag is too heavy, it may tear during collection.

**★**Drain liquid from food waste thoroughly.

• Do not mix items from different waste categories.