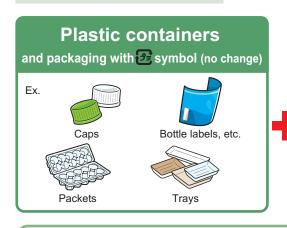

#### **New plastic** separation rules

Plastic products previously included in burnable garbage are now collected separately.

Plastic products can be disposed in the same bags as conventional plastic containers and packaging.

## Plastic waste

(plastic containers and packaging/plastic products)

Plastic waste: Plastic containers and packaging marked with the 🔁 symbol, and items made of 100% or mostly plastic materials.

Main items: candy wrappers, food trays, styrofoam, PET bottle caps, straws, plastic folders, storage containers, combs, CDs and CD cases, plastic clothes pegs and hair clips, etc.