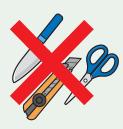

◆Items that pose ◆Items that may a risk of injury

Items with a blade such as cutters, scissors, razors, knives, etc.

cause infection

Intravenous equipment for home medical care, syringes,

Items with single length of 50cm or more