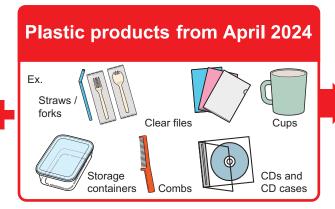

## Separation of plastic products commenced in April 2024.

#### **New plastic** separation rules

Plastic products previously included in burnable garbage are now collected separately.

Plastic products can be disposed in the same bags as conventional plastic containers and packaging.

## Plastic waste

(plastic containers and packaging/plastic products)

Plastic waste: Plastic containers and packaging marked with the 🔁 symbol, and items made of 100% or mostly plastic materials.

Main items: candy wrappers, food trays, styrofoam, PET bottle caps, straws, plastic folders, storage containers, combs, CDs and CD cases, plastic clothes pegs and hair clips, etc.