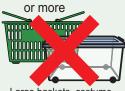

Large baskets, costume cases, etc.

\*Rope and sheet material may be disposed if cut to a length of less than 50cm.

◆Items that may damage recycling equipment

> (Items with a thickness of 5mm or more and items made of multiple materials such as fibres and synthetic rubber)