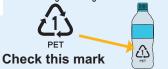

## **PET bottles**

Containers with the 🖒 mark

Common items: Containers for carbonated drinks, coffee, condiments, etc.

**Preparing** 

2 Remove the lid and label

③Rinse with water

4 Crush slightly

of the month

#### **Please Note**

★If there is no PET bottle mark, dispose of the item according to its correct category.

★Ensure there is nothing remaining in the container.

After removing the lid or inner cap of a soy sauce bottle, the inner ring can be left attached.