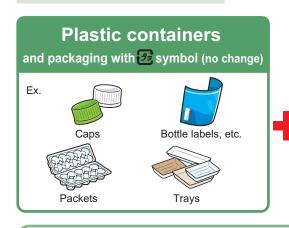

## Plastic waste

(plastic containers and packaging/plastic products)

Plastic waste: Plastic containers and packaging marked with the 🔁 symbol, and items made of 100% or mostly plastic materials.

Main items: candy wrappers, food trays, styrofoam, PET bottle caps, straws, plastic folders, storage containers, combs, CDs and CD cases, plastic clothes pegs and hair clips, etc.