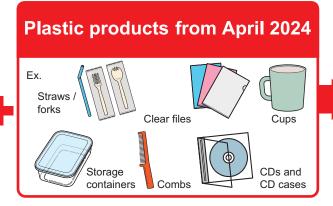

## Separation of plastic products commenced in April 2024.

## **New plastic** separation rules

Plastic products previously included in burnable garbage are now collected separately.

Plastic products can be disposed in the same bags as conventional plastic containers and packaging.

## Plastic waste

(plastic containers and packaging/plastic products)

Plastic waste: Plastic containers and packaging marked with the 🔁 symbol, and items made of 100% or mostly plastic materials.

Main items: candy wrappers, food trays, styrofoam, PET bottle caps, straws, plastic folders, storage containers, combs, CDs and CD cases, plastic clothes pegs and hair clips, etc.