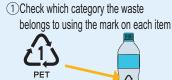

## **PET bottles**

Containers with the 🖒 mark

Common items: Containers for carbonated drinks, coffee, condiments, etc.

**Preparing** 

2 Remove the lid and label

③Rinse with water

4 Crush slightly

of the month

#### **Please Note**

★If there is no PET bottle mark, dispose of the item according to its correct category.

★Ensure there is nothing remaining in the container.

After removing the lid or inner cap of a soy sauce bottle, the inner ring can be left attached.