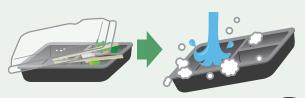

## Plastic waste

(plastic containers and packaging/plastic products)

Plastic waste: Plastic containers and packaging marked with the 🔁 symbol, and items made of 100% or mostly plastic materials.

Main items: candy wrappers, food trays, styrofoam, PET bottle caps, straws, plastic folders, storage containers, combs, CDs and CD cases, plastic clothes pegs and hair clips, etc.

## **Preparing**

 Lightly rinse dirty plastic before disposing of it.

 Put out all products made of plastic together.

brushes

bottle mark should be put out on the regular PET bottle collection day.

Bottles with the PET