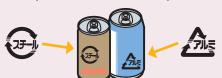

## Cans

2nd

Tuesday

of the month

Common items: canned goods, empty juice and alcohol cans, spray cans, sweets cans

## **Preparing**

 Beverages, canned goods, food cans (aluminium, steel cans), etc.

Oil and paint cans should be disposed of as metal items.

 Empty all contents and rinse with water.

#### **Please Note**

★Do not dispose with cigarette butts etc. inside

#### **Please**

Spray cans may explode during compression if gas remains. Ensure to empty the contents before disposing.

3rd

**Friday** 

Tuesday

of the month