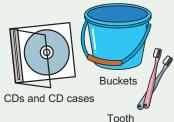

## Plastic waste

(plastic containers and packaging/plastic products)

Plastic waste: Plastic containers and packaging marked with the 🔁 symbol, and items made of 100% or mostly plastic materials.

Main items: candy wrappers, food trays, styrofoam, PET bottle caps, straws, plastic folders, storage containers, combs, CDs and CD cases, plastic clothes pegs and hair clips, etc.