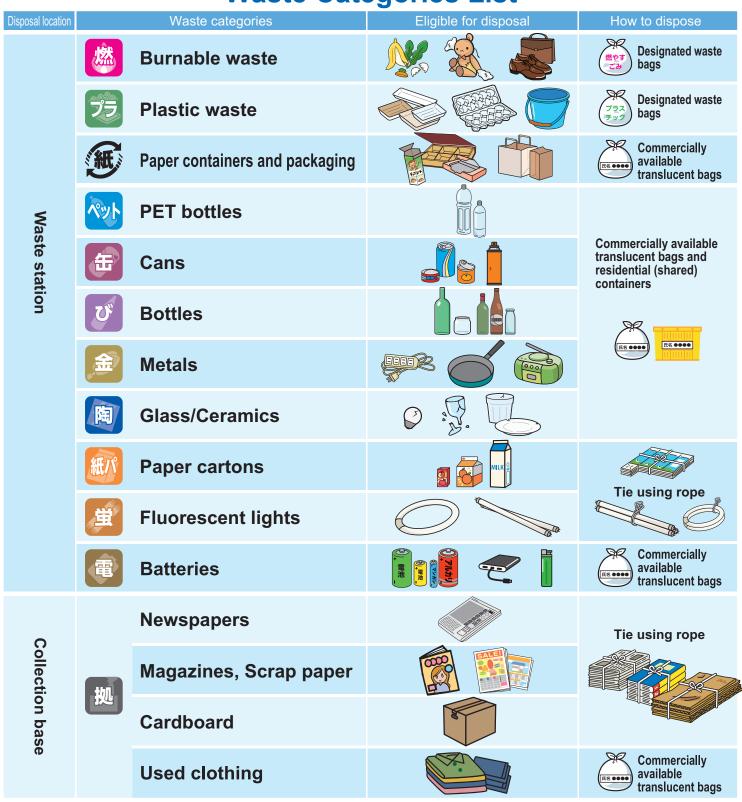

## **Waste Categories List**

## **Burnable waste**

Monday and Every (

Thursday

Common items: food waste, fallen leaves, paper diapers, disposable hand warmers, shoes, bags.

> If the bag is too heavy, it may tear during collection.

**★**Drain liquid from food waste thoroughly.

Common items: tissue boxes, wrapping paper, yoghurt containers, snack packaging etc.

• Do not mix items from different waste categories.

## Paper containers and packaging

Paper containers and packaging with the mark

3<sup>rd</sup>

**Preparing** 

● Check if the waste item has a paper container packaging mark.

•Remove anything that is not paper •Write your name on a containers or packaging.

commercially available transparent bag and put it out for collection.

**Please** 

Cup noodles and coffee cups with the paper container and packaging mark are also made of paper. Please dispose of them with other burnable items.

## **PET bottles**

Containers with the 🖒 mark

Common items: Containers for carbonated drinks, coffee, condiments, etc.

**Preparing** 

2 Remove the lid and label

③Rinse with water

4 Crush slightly

of the month

## Cans

2nd

Tuesday

of the month

Common items: canned goods, empty juice and alcohol cans, spray cans, sweets cans

## **Bottles**

Common items: juice, coffee, seaweed, jam bottles, large (1.8I) bottles, cosmetic bottles

## Metals

Common items: frying pans, knives, small home appliances such as computers, rice cookers, toasters, nails, screws, umbrella ribs, spoons, forks, aluminum pots for instant udon noodles, LED light bulbs

## **Glass/Ceramics**

1st

Friday

of the month

Common items: glass, mirrors, small light bulbs, baby bottles, rice bowls, cups, etc.

## Paper cartons

Common items: items with the paper carton mark

**Preparing** 

Rinse lightly with water, cut and flatten, dry and tie with string before disposing.

**Please Note** 

Items with the paper containers and packaging mark ( containers and packaging, not with paper cartons.

# Fluorescent lights

1st

**Tuesday** of odd numbered months

Common items: straight tubular bulb, circular bulb, and ball-shaped fluorescent light bulbs

**Preparing** 

- Tie with string to prevent breaking. If broken, dispose in a small transparent bag.
- •LED light bulbs should be disposed of as metal.

## **Batteries**

**Tuesday** of odd numbered months

Common items: dry cell batteries, small rechargeable batteries, disposable lighters, button batteries, mobile batteries

# Newspapers, magazines,

st Tuesday

of even-numbered months

scrap paper, cardboard, used clothing

#### **Preparing**

●For newspapers, magazines/ waste paper, and cardboard ●For used clothing

Tie into a cross using string

Write your name on a commercially available transparent bag when putting out for collection.