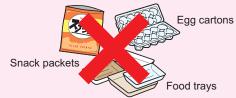

## Plastic waste

(plastic containers and packaging/plastic products)

Plastic waste: Plastic containers and packaging marked with the 🔁 symbol, and items made of 100% or mostly plastic materials.

Main items: candy wrappers, food trays, styrofoam, PET bottle caps, straws, plastic folders, storage containers, combs, CDs and CD cases, plastic clothes pegs and hair clips, etc.