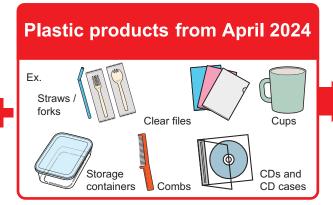

# Separation of plastic products commenced in April 2024.

### **New plastic** separation rules

Plastic products previously included in burnable garbage are now collected separately.

Plastic products can be disposed in the same bags as conventional plastic containers and packaging.

## Plastic waste

(plastic containers and packaging/plastic products)

Plastic waste: Plastic containers and packaging marked with the 🔁 symbol, and items made of 100% or mostly plastic materials.

Main items: candy wrappers, food trays, styrofoam, PET bottle caps, straws, plastic folders, storage containers, combs, CDs and CD cases, plastic clothes pegs and hair clips, etc.