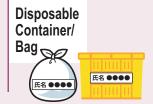

## Plastic waste

(plastic containers and packaging/plastic products)

Plastic waste: Plastic containers and packaging marked with the 🔁 symbol, and items made of 100% or mostly plastic materials.

Main items: candy wrappers, food trays, styrofoam, PET bottle caps, straws, plastic folders, storage containers, combs, CDs and CD cases, plastic clothes pegs and hair clips, etc.

## **Preparing**

 Lightly rinse dirty plastic before disposing of it.

 Put out all products made of plastic together.

brushes

**Disposable** Container/ Baq

Bottles with the PET

**Thursday** 