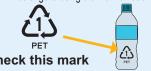

## **PET bottles**

Containers with the 🖒 mark

Common items: Containers for carbonated drinks, coffee, condiments, etc.

1) Check which category the waste belongs to using the mark on each item

2 Remove the lid and label

## **Preparing**

Check this mark

After removing the lid or inner cap of a soy sauce bottle, the inner ring can be left attached.

3<sup>rd</sup>

#### **Please Note**

★If there is no PET bottle mark, dispose of the item according to its correct category.

★Ensure there is nothing remaining in the container.