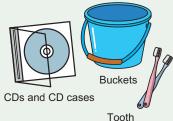

## Plastic waste

(plastic containers and packaging/plastic products)

Plastic waste: Plastic containers and packaging marked with the 🔁 symbol, and items made of 100% or mostly plastic materials.

Main items: candy wrappers, food trays, styrofoam, PET bottle caps, straws, plastic folders, storage containers, combs, CDs and CD cases, plastic clothes pegs and hair clips, etc.