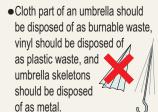

# Metals

Common items: frying pans, knives, small home appliances such as computers, rice cookers, toasters, nails, screws, umbrella ribs, spoons, forks, aluminum pots for instant udon noodles, LED light bulbs

#### **Preparing**

 Remove any non-metal part that can be removed.

disposed of as batteries

Dry cell batteries to be

Take batteries out Rinse or remove dirt

# **Please**

Even if toys and other items appear

to be made of plastic, items that run on batteries or electricity should be disposed of as metal.