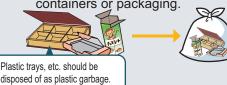

## Plastic waste

(plastic containers and packaging/plastic products)

Plastic waste: Plastic containers and packaging marked with the 🔁 symbol, and items made of 100% or mostly plastic materials.

Main items: candy wrappers, food trays, styrofoam, PET bottle caps, straws, plastic folders, storage containers, combs, CDs and CD cases, plastic clothes pegs and hair clips, etc.

## **Preparing**

 Lightly rinse dirty plastic before disposing of it.

 Put out all products made of plastic together.

brushes

**Disposable** Container/ Baq

Bottles with the PET

**Thursday** 