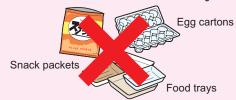

## Plastic waste

(plastic containers and packaging/plastic products)

Plastic waste: Plastic containers and packaging marked with the 🔁 symbol, and items made of 100% or mostly plastic materials.

Main items: candy wrappers, food trays, styrofoam, PET bottle caps, straws, plastic folders, storage containers, combs, CDs and CD cases, plastic clothes pegs and hair clips, etc.

#### **Please Note**

★Do not double bag items etc. making the contents not visible.