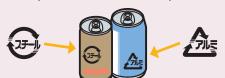

# Metals

Common items: frying pans, knives, small home appliances such as computers, rice cookers, toasters, nails, screws, umbrella ribs, spoons, forks, aluminum pots for instant udon noodles, LED light bulbs

#### **Preparing**

 Remove any non-metal part that can be removed.

disposed of as batteries

Dry cell batteries to be

Take batteries out Rinse or remove dirt