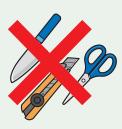

◆Items that pose ◆Items that may a risk of injury

Items with a blade such as cutters, scissors, razors, knives, etc.

cause infection

Intravenous equipment for home medical care, syringes, Items with single length of 50cm