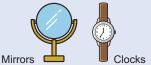

# **Glass/Ceramics**

Wednesday of the month

Common items: glass, mirrors, small light bulbs, baby bottles, rice bowls, cups, etc.

#### **Preparing**

 Place broken and small items in separate small transparent bags.

•Rinse or wipe away dirt.

•Remove anything that is not glassware and ceramics that can be removed.

#### **Please Note**

★Dispose of fluorescent light bulbs as fluorescent lights and disposable lighters as batteries.