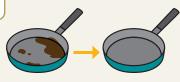

# Metals

Common items: frying pans, knives, small home appliances such as computers, rice cookers, toasters, nails, screws, umbrella ribs, spoons, forks, aluminum pots for instant udon noodles, LED light bulbs

#### **Preparing**

 Remove any non-metal part that can be removed.

disposed of as batteries

Dry cell batteries to be

Take batteries out Rinse or remove dirt