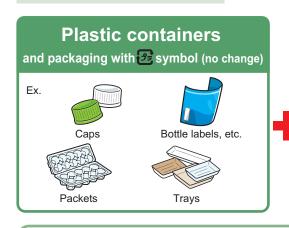

## Plastic waste

(plastic containers and packaging/plastic products)

Plastic waste: Plastic containers and packaging marked with the 🔁 symbol, and items made of 100% or mostly plastic materials.

Main items: candy wrappers, food trays, styrofoam, PET bottle caps, straws, plastic folders, storage containers, combs, CDs and CD cases, plastic clothes pegs and hair clips, etc.

## **Preparing**

 Lightly rinse dirty plastic before disposing of it.

 Put out all products made of plastic together.

brushes

**Disposable** Container/ Baq

Bottles with the PET

**Thursday** 