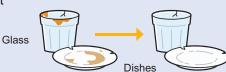

## **Bottles**

Common items: juice, coffee, seaweed, jam bottles, large (1.8I) bottles, cosmetic bottles

#### **Preparing**

Remove any lids

Empty the contents and rinse with water

•Items made of heat-resistant glass such as baby bottles should be disposed of as glass /ceramics.

Wednesday of the month

#### **Please Note**

★If bottles are broken, dispose of them in a separate small transparent bag.

Tip

1)Stopper and label do not have to be removed if difficult.

②There is no need to separate bottles by colour.