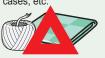

Large baskets, costume cases, etc.

\*Rope and sheet material may be disposed if cut to a length of less than 50cm.

◆Items that may damage recycling equipment

> (Items with a thickness of 5mm or more and items made of multiple materials such as fibres and synthetic rubber)