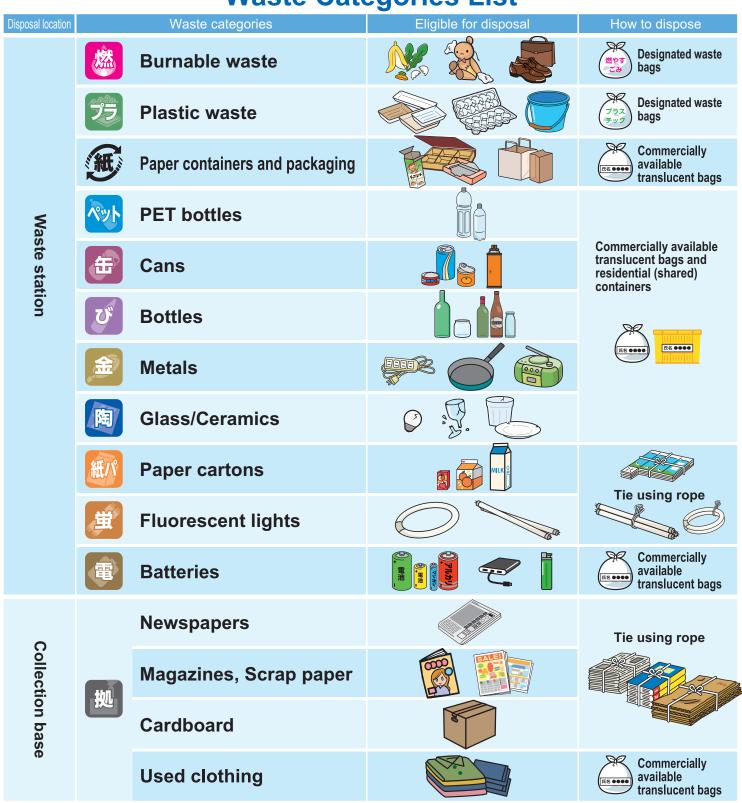

# Tamba City Waste Categories/Collection Calendar

**Kasuga** 

Place at designated collection point by 8:30 a.m. on designated day.

Tamba City Clean Centre public use days etc.

| 2025 | Δn                  | ril |
|------|---------------------|-----|
| ZUZJ | $\Delta \mathbf{p}$ |     |

**Burnable waste** 

**Bottles** 

Paper cartons, fluorescent lights, batteries

Newspapers/ magazines, scrap paper/ cardboard/ used clothing (Collected only at registered locations)

# Tamba City Waste Categories/Collection Calendar

Kasuga

Place at designated collection point by 8:30 a.m. on designated day.

# **Waste Categories List**